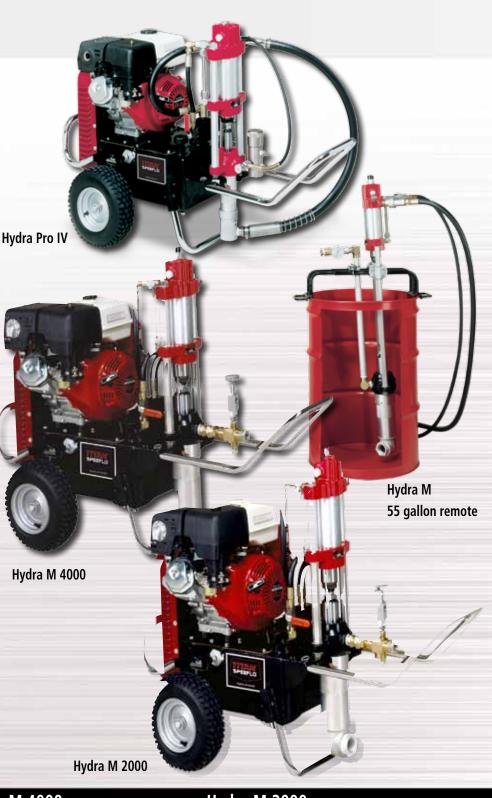

#### Hydra Pro IV

High production unit for all architectural coatings, dry wall mud, epoxies, most mastics and elasomeric roof coatings.

| Max. Flow:                                  | 9.5 l/min (2.5 GPM) |  |
|---------------------------------------------|---------------------|--|
| Max. Operating Pressure:                    | 230 bar (3300 PSI)  |  |
| Max. Tip Size:                              | .050" tip           |  |
| Cycles per Gallon:                          | 75 (20)             |  |
| Gas Engine: 6 kW Honda GX270, 270 cc (8 HP) |                     |  |
| Siphon Model:                               | 433-820             |  |

### Hydra M 4000

High production unit for very high viscosity materials. Extra pressure for hard to atomize material or long hoses.

| Max. Flow:                                  | 12        | 2.5 l/min (3.3 GPM) |
|---------------------------------------------|-----------|---------------------|
| Max. Operating F                            | Pressure: | 280 bar (4000 PSI)  |
| Max. Tip Size:                              |           | .060″ tip           |
| <b>Cycles per Gallon</b>                    | :         | 50 (13)             |
| Gas Engine: 8 kW Honda GX390, 390 cc (11HP) |           |                     |
| Siphon Model:                               |           | 433-801             |
| 55 Gal Remote:                              |           | 433-802             |

# Hydra M 2000

High production roof coating sprayer available with siphon hose or 55 gallon immersion remote.

| Max. Flow:                                  | 23 l/min (6.0 GPM) |  |
|---------------------------------------------|--------------------|--|
| Max. Operating Pressure:                    | 140 bar (2000 PSI) |  |
| Max. Tip Size:                              | .075″ tip          |  |
| Cycles per Gallon:                          | 28 (7)             |  |
| Gas Engine: 8 kW Honda GX390, 390 cc (11HP) |                    |  |
| Siphon Model:                               | 433-860            |  |
| 55 Gal Remote:                              | 433-861            |  |