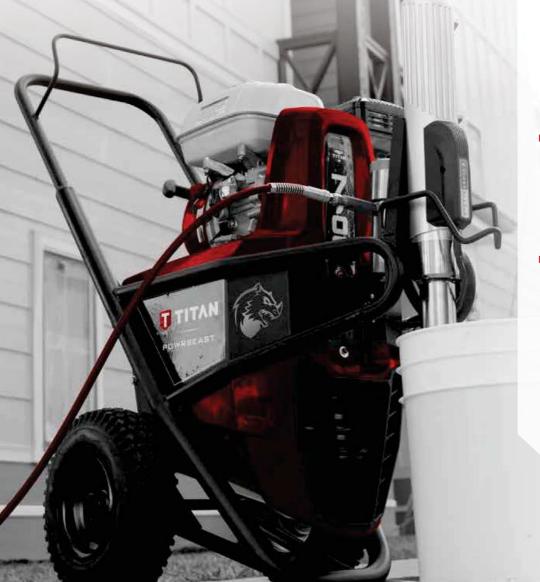

# POWRBEAST

TOUGH GAS POWERED DIRECT IMMERSION HYDRAULIC SPRAYER

Introducing the PowrBeast heavy duty gas powered direct immersion sprayer. Power meets durability.

#### Intelligent Design

- Extremely efficient cooling system
  - Fan and shroud maximize cool air flow over warm areas
  - Radiator style active cooling hydraulic tank
- Large 12" pneumatic tires make it easy to move around job site
- Simplified pump assembly for easier service